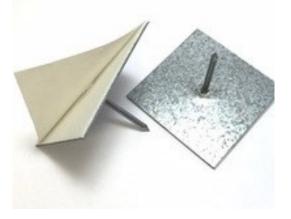

## **Peel & Press Hanger**

Peel & Press hangers are insulation pins used for attaching insulation to various base materials. The hangers are secured with a peel back adhesive tape. After the hanger is in place, the insulation is impaled on the hanger and secured with an insulation washer (speed clip).

- Nails are fully annealed (unless otherwise specified).
- Base is low carbon steel with galvanized plating.
- Stainless steel and aluminum are available as a special order.
- We carry a variety of washers in a variety of shapes, sizes and finishes.

| Specifications |          |
|----------------|----------|
| Diameter       | 12 gauge |
| Length         | 3/4"-21" |